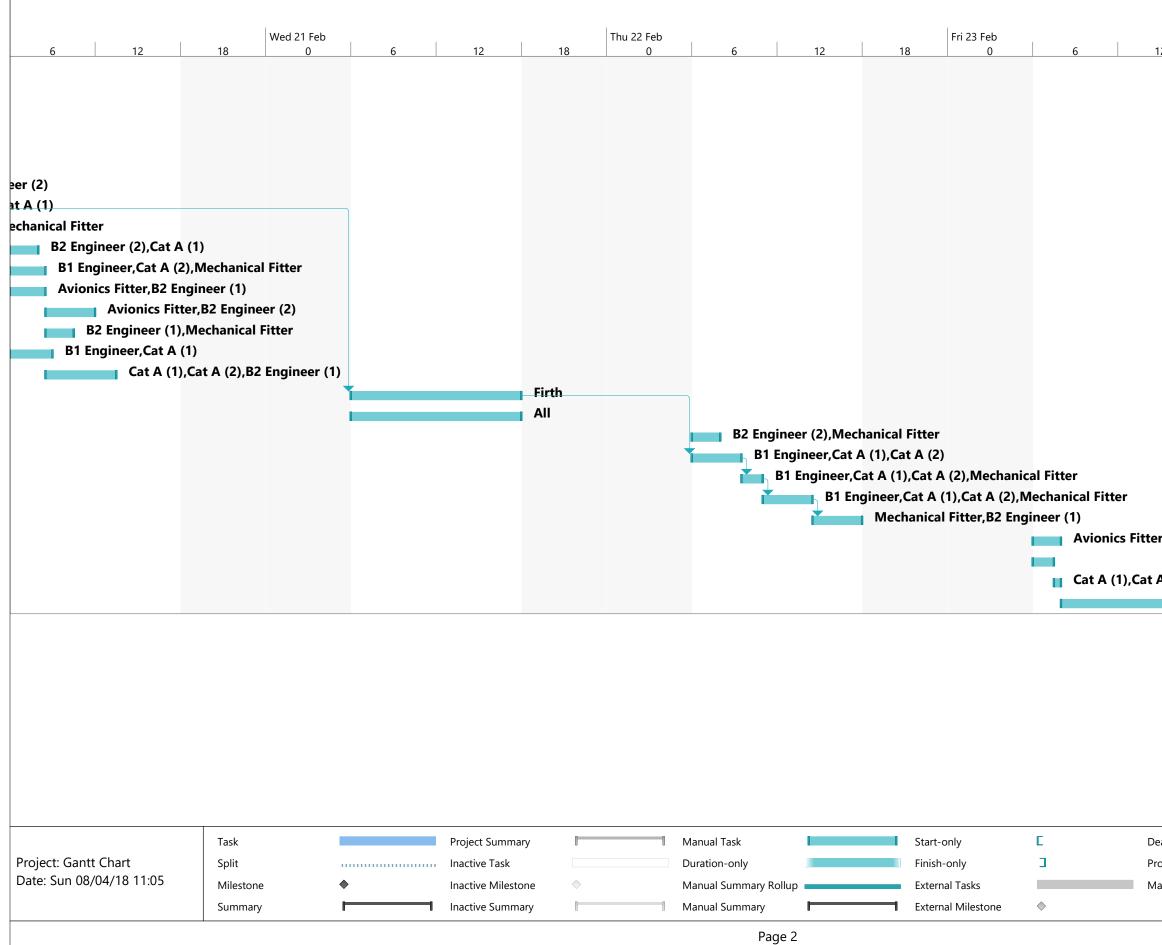

| D  | Task<br>Mode | Task Name                                 | Duration | Start              | Finish             | Predecessors |   |    |    |                 |   |
|----|--------------|-------------------------------------------|----------|--------------------|--------------------|--------------|---|----|----|-----------------|---|
|    | 0            |                                           |          |                    |                    |              | 6 | 12 | 18 | Mon 19 Feb<br>0 |   |
| 1  | *            | Mon Daily Check                           | 1 hr     | Mon 19/02/18 07:00 | Mon 19/02/18 08:00 |              |   |    |    |                 | I |
| 2  | *            | Towing In                                 | 0.5 hrs  | Mon 19/02/18 09:00 | Mon 19/02/18 09:30 |              |   |    |    |                 |   |
| 3  | *            | Post Transit Checks                       | 1 hr     | Mon 19/02/18 09:30 | Mon 19/02/18 10:30 | 2            |   |    |    |                 |   |
| 4  | *            | Main Wheel Change                         | 1.5 hrs  | Mon 19/02/18 09:30 | Mon 19/02/18 11:00 |              |   |    |    |                 |   |
| 5  | *            | Nose Wheel Taxi Light Unit<br>Replacement | 2.5 hrs  | Mon 19/02/18 09:30 | Mon 19/02/18 12:00 |              |   |    |    |                 |   |
| 6  | *            | MFD Replacement                           | 2.5 hrs  | Mon 19/02/18 12:00 | Mon 19/02/18 15:30 |              |   |    |    |                 |   |
| 7  | *            | Removal of Panels                         | 2.5 hrs  | Mon 19/02/18 11:00 | Mon 19/02/18 14:30 |              |   |    |    |                 |   |
| 8  | *            | Fuel Booster Pump Change (1/2)            | 1.5 hrs  | Mon 19/02/18 14:30 | Mon 19/02/18 16:00 |              |   |    |    |                 |   |
| 9  | *            | Tues Daily Check                          | 1 hr     | Tue 20/02/18 07:00 | Tue 20/02/18 08:00 |              |   |    |    |                 |   |
| 10 | *            | Fuel Booster Pump Change (2/2)            | 1.5 hrs  | Tue 20/02/18 07:00 | Tue 20/02/18 08:30 |              |   |    |    |                 |   |
| 11 | *            | VHF Tx Change                             | 1.5 hrs  | Tue 20/02/18 07:00 | Tue 20/02/18 08:30 |              |   |    |    |                 |   |
| 12 | *            | VHF Tx Function Test                      | 3.5 hrs  | Tue 20/02/18 08:30 | Tue 20/02/18 12:00 |              |   |    |    |                 |   |
| 13 | *            | Cabin Lighting Checks                     | 2 hrs    | Tue 20/02/18 08:30 | Tue 20/02/18 10:30 |              |   |    |    |                 |   |
| 14 | *            | Flap Rubbing Strip Replacement            | 2 hrs    | Tue 20/02/18 07:00 | Tue 20/02/18 09:00 |              |   |    |    |                 |   |
| 15 | *            | Cabin Prep Post Maintenance               | 4 hrs    | Tue 20/02/18 08:30 | Tue 20/02/18 13:30 |              |   |    |    |                 |   |
| 16 | *            | NDT Test                                  | 8 hrs    | Wed 21/02/18 07:00 | Wed 21/02/18 16:00 | 7            |   |    |    |                 |   |
| 17 | *            | Training                                  | 8 hrs    | Wed 21/02/18 07:00 | Wed 21/02/18 16:00 |              |   |    |    |                 |   |
| 18 | *            | Thurs Daily Check                         | 1 hr     | Thu 22/02/18 07:00 | Thu 22/02/18 08:00 |              |   |    |    |                 |   |
| 19 | *            | Refit of Panels                           | 2.5 hrs  | Thu 22/02/18 07:00 | Thu 22/02/18 09:30 | 16           |   |    |    |                 |   |
| 20 | *            | Pre-Wash Preparation                      | 1.5 hrs  | Thu 22/02/18 09:30 | Thu 22/02/18 11:00 | 19           |   |    |    |                 |   |
| 21 | *            | Aircraft Wash                             | 2.5 hrs  | Thu 22/02/18 11:00 | Thu 22/02/18 14:30 | 20           |   |    |    |                 |   |
| 22 | *            | Post Wash Lubrication (1/2)               | 1.5 hrs  | Thu 22/02/18 14:30 | Thu 22/02/18 16:00 | 21           |   |    |    |                 |   |
| 23 | *            | Fri Daily Check                           | 1 hr     | Fri 23/02/18 07:00 | Fri 23/02/18 08:00 |              |   |    |    |                 |   |
| 24 | *            | Post Wash Lubrication (2/2)               | 0.5 hrs  | Fri 23/02/18 07:00 | Fri 23/02/18 07:30 |              |   |    |    |                 |   |
| 25 | *            | Towing Out                                | 0.5 hrs  | Fri 23/02/18 07:30 | Fri 23/02/18 08:00 |              |   |    |    |                 |   |
| 26 | *            | Normal Operations Resume                  | 7 hrs    | Fri 23/02/18 08:00 | Fri 23/02/18 16:00 |              |   |    |    |                 |   |

|               |                 |               | Tue 20 Feb      |        |
|---------------|-----------------|---------------|-----------------|--------|
| 6             | 12              | 18            | 0               |        |
|               | ineer,Cat A (1) |               |                 |        |
|               | A (1),Cat A (2  |               | Fitter          |        |
|               | 1 Engineer,Ca   |               |                 |        |
|               | B1 Engineer,C   |               |                 |        |
|               | Avionics Fit    | ter,B2 Engine | er (1)          |        |
|               |                 | Avionics Eit  | ter,B2 Engine   | or (2) |
| _             | B1 En           | gineer,Mecha  | -               |        |
|               | Di Lii          | -             | r,Cat A (2),Me  |        |
|               |                 | Di Liiginee   | ,eut / (ב),iiie |        |
|               |                 |               |                 |        |
|               |                 |               |                 |        |
|               |                 |               |                 |        |
|               |                 |               |                 |        |
|               |                 |               |                 |        |
|               |                 |               |                 |        |
|               |                 |               |                 |        |
|               |                 |               |                 |        |
|               |                 |               |                 |        |
|               |                 |               |                 |        |
|               |                 |               |                 |        |
|               |                 |               |                 |        |
|               |                 |               |                 |        |
|               |                 |               |                 |        |
|               |                 |               |                 |        |
|               |                 |               |                 |        |
|               |                 |               |                 |        |
|               |                 |               |                 |        |
|               |                 |               |                 |        |
|               |                 |               |                 |        |
|               |                 |               |                 |        |
|               |                 |               |                 |        |
|               |                 |               |                 |        |
|               |                 |               |                 |        |
|               |                 |               |                 |        |
|               |                 |               |                 |        |
|               |                 |               |                 |        |
| adline        | +               |               |                 |        |
| gress         |                 |               |                 |        |
| nual Progress |                 |               |                 |        |
|               |                 |               |                 |        |
|               |                 |               |                 |        |
|               |                 |               |                 |        |

| 2                  | 18                    | Sat 24 Feb<br>0 | 6 | 12 |
|--------------------|-----------------------|-----------------|---|----|
|                    |                       |                 |   |    |
|                    |                       |                 |   |    |
|                    |                       |                 |   |    |
|                    |                       |                 |   |    |
|                    |                       |                 |   |    |
|                    |                       |                 |   |    |
|                    |                       |                 |   |    |
|                    |                       |                 |   |    |
|                    |                       |                 |   |    |
|                    |                       |                 |   |    |
|                    |                       |                 |   |    |
|                    |                       |                 |   |    |
|                    |                       |                 |   |    |
|                    |                       |                 |   |    |
|                    |                       |                 |   |    |
|                    |                       |                 |   |    |
|                    |                       |                 |   |    |
| r,B1 En            | gineer                |                 |   |    |
| N (D) NA           | a ah a wi a a l Fitt  |                 |   |    |
| 4 ( <i>2)</i> ,IVI | echanical Fitt<br>All | er              |   |    |
|                    |                       |                 |   |    |
|                    |                       |                 |   |    |
|                    |                       |                 |   |    |
|                    |                       |                 |   |    |
|                    |                       |                 |   |    |
|                    |                       |                 |   |    |
|                    |                       |                 |   |    |
|                    |                       |                 |   |    |
| adline             | ŧ                     |                 |   |    |
| ogress             | _                     |                 |   |    |
| anual Prog         | gress                 |                 |   |    |
|                    |                       |                 |   |    |
|                    |                       |                 |   |    |